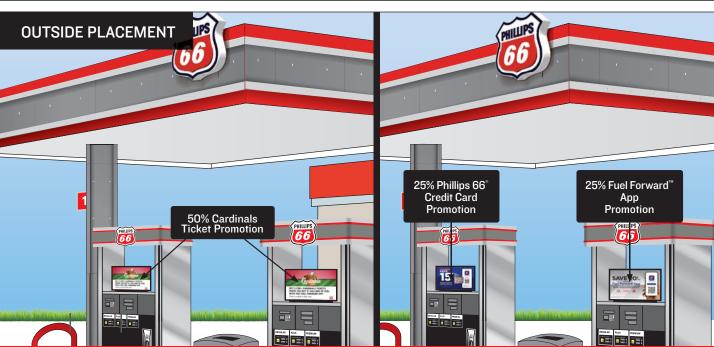

### SIGNAGE KIT INCLUDES:

- PUMP TOPPERS\* Quantity is based on your store profiles. Your Q2 POP Kit should contain enough Pump Topper Inserts to fill ALL your Pump Topper Frames, though your site will be promoting multiple messages.
  - •50% of your Pump Topper Inserts promote Cardinals Ticket Promotion.
  - 25% of your Pump Topper Inserts promote Fuel Forward™ App.
  - •25% of your Pump Topper Inserts promote the Phillips 66° Credit Card.
  - \*If your site cannot display Pump Toppers based on your Store Profile, your kit may include alternate dispenser signage, such as Small Pump Topper Inserts, Ad Panels, or Pump Signs.
- WINDOW DECAL I per site. Display on the front entrance window or door in customer view. Install on clean glass surfaces and smooth out all bubbles and wrinkles.
- COOLER CLING 4 per site. Display on the outside of your cooler doors next to the handle. Install on clean glass surfaces and smooth out all bubbles and wrinkles.
- EMPLOYEE REFERENCE GUIDE I per site. Keep this handy guide on your counter as a reference for all employees to promote the St. Louis Cardinals promotion.
- COUNTER CARD I per cash register. Display near each cash register where visible to consumers.
- BOX OF POCKET SCHEDULES Place near the cash register and hand a Pocket Schedule out to each interested consumer. Not pictured below.

## 2023 ST. LOUIS CARDINALS TICKET PROMOTION

NOTE: 50% of dispenser signage will promote the Cardinals Ticket Promotion. Your remaining dispensers will promote the Fuel Forward" App (25%) and Phillips 66 Credit Card (25%).