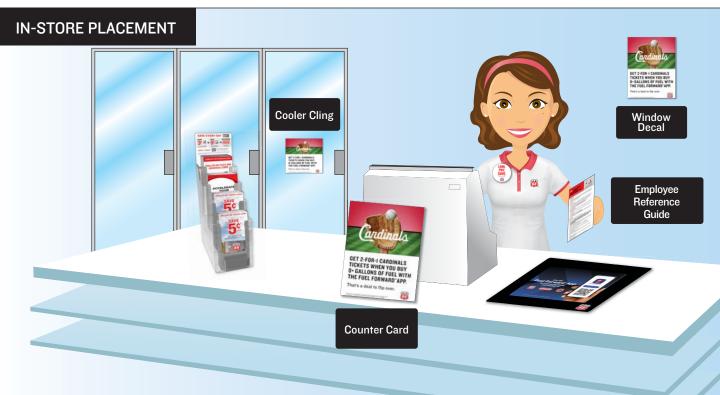

Included in your Q2 Spring signage kit are materials supporting this promotion. Please display these materials in conjunction with your Q2 Spring POP.

### SIGNAGE KIT INCLUDES:

- PUMP TOPPERS\* Quantity is based on your store profiles. Your Q2 POP Kit should contain enough Pump Topper Inserts to fill ALL your Pump Topper Frames, though your site will be promoting multiple messages.
  - •50% of your Pump Topper Inserts promote Cardinals Ticket Promotion.
  - 25% of your Pump Topper Inserts promote Fuel Forward™ App.
  - •25% of your Pump Topper Inserts promote the Phillips 66° Credit Card.
  - \*If your site cannot display Pump Toppers based on your Store Profile, your kit may include alternate dispenser signage, such as Small Pump Topper Inserts, Ad Panels, or Pump Signs.
- WINDOW DECAL I per site. Display on the front entrance window or door in customer view. Install on clean glass surfaces and smooth out all bubbles and wrinkles.
- COOLER CLING 4 per site. Display on the outside of your cooler doors next to the handle. Install on clean glass surfaces and smooth out all bubbles and wrinkles.
- EMPLOYEE REFERENCE GUIDE I per site. Keep this handy guide on your counter as a reference for all employees to promote the St. Louis Cardinals promotion.
- COUNTER CARD I per cash register. Display near each cash register where visible to consumers.
- BOX OF POCKET SCHEDULES Place near the cash register and hand a Pocket Schedule out to each interested consumer. Not pictured below.

#### Pump Topper

Window Decal

Cooler Cling

Counter Card

Employee Reference Guide