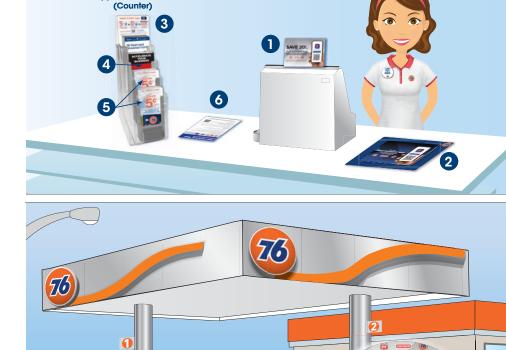

# SPRING 2023 MOBILE PAY CAMPAIGN: DOWNLOAD & SAVE WITH THE FUEL FORWARD™APP!

Register Topper

2 Change Mat Insert

3 Indoor App Holder Riser Card

4 Commercial Brochures

76° Credit Card Brochures (pack of 50)

Fuel Forward™ App Quick Reference Guide

7 Pump Toppers

8 Horizontal Pump Sign

50% promote the Fuel Forward™ App.

50% promote the 76® Credit Card.

76

REGULAR

8

**Application Holder** 